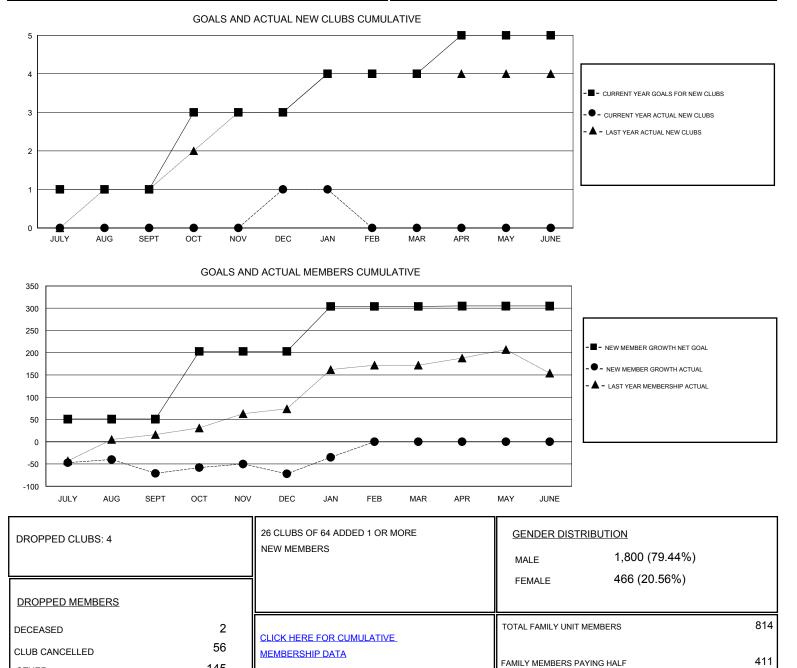

## GMT: KAMLESH JAIN

| LOCATION INDIA |
|----------------|
|----------------|

| GM | тс | Α |
|----|----|---|
|    |    |   |
|    |    |   |

| Clubs                 |               |           |               | Members               |                                                                |                                                              |                                                    |
|-----------------------|---------------|-----------|---------------|-----------------------|----------------------------------------------------------------|--------------------------------------------------------------|----------------------------------------------------|
| RESULTS FOR 2016-2017 |               |           |               | RESULTS FOR 2016-2017 |                                                                |                                                              |                                                    |
| QUARTER               | NEW CLUB GOAL | NEW CLUBS | DROPPED CLUBS | QUARTER               | NEW MEMBER GROWTH<br>NET GOAL (not reinstated<br>or transfers) | NEW MEMBER<br>GROWTH ACTUAL (not<br>reinstated or transfers) | DROPPED<br>MEMBERS ACTUAL<br>(including transfers) |
| JULY/AUG/SEPT         | 1             | 0         | 0             | JULY/AUG/SEPT         | 51                                                             | 44                                                           | 115                                                |
| OCT/NOV/DEC           | 2             | 1         | 4             | OCT/NOV/DEC           | 152                                                            | 74                                                           | 75                                                 |
| JAN/FEB/MAR           | 1             | 0         | 0             | JAN/FEB/MAR           | 101                                                            | 50                                                           | 13                                                 |
| APR/MAY/JUNE          | 1             | 0         | 0             | APR/MAY/JUNE          | 1                                                              | 0                                                            | 0                                                  |

OTHER

TOTAL MBR0181 145

203

DUES